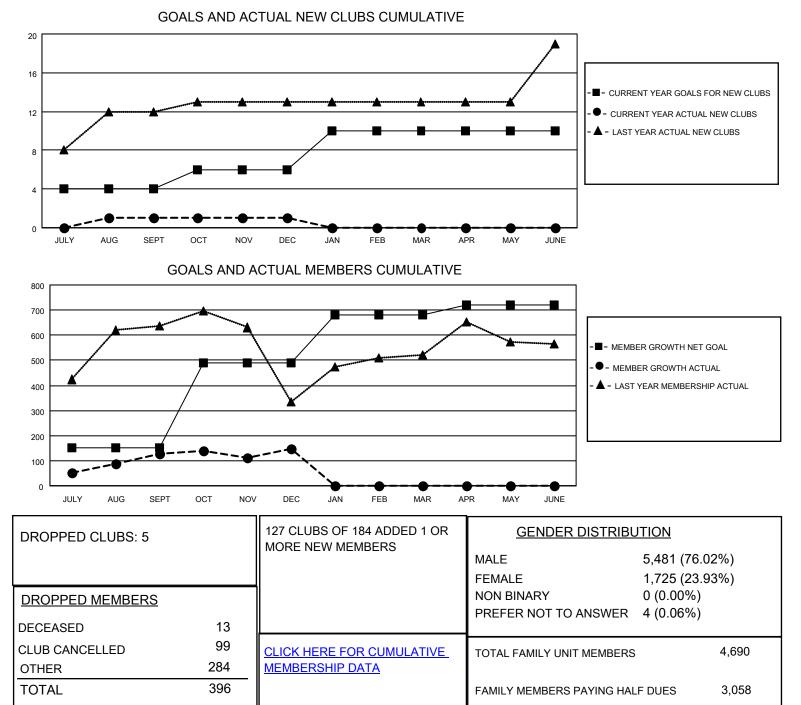

## LOCATION INDIA

District 324 B

Results as of: 12/31/2022

| Clubs                 |               |           |               | Members               |                        |                         |                                                    |
|-----------------------|---------------|-----------|---------------|-----------------------|------------------------|-------------------------|----------------------------------------------------|
| RESULTS FOR 2022-2023 |               |           |               | RESULTS FOR 2022-2023 |                        |                         |                                                    |
| QUARTER               | NEW CLUB GOAL | NEW CLUBS | DROPPED CLUBS | QUARTER               | BER GROWTH NET<br>GOAL | MEMBER GROWTH<br>ACTUAL | DROPPED<br>MEMBERS ACTUAL<br>(including transfers) |
| JULY/AUG/SEPT         | 4             | 1         | 1             | JULY/AUG/SEPT         | 150                    | 235                     | 74                                                 |
| OCT/NOV/DEC           | 2             | 0         | 4             | OCT/NOV/DEC           | 340                    | 361                     | 322                                                |
| JAN/FEB/MAR           | 4             | 0         | 0             | JAN/FEB/MAR           | 190                    | 0                       | 0                                                  |
| APR/MAY/JUNE          | 0             | 0         | 0             | APR/MAY/JUNE          | 40                     | 0                       | 0                                                  |